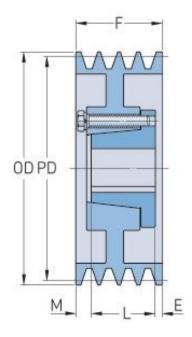

## PHP 6-5V1180-E

| Pitch diameter<br>(mm)   | 297.18   |
|--------------------------|----------|
| Pitch diameter (in)      | 11.7     |
| Outside diameter (mm)    | 299.72   |
| Outside diameter<br>(in) | 11.8     |
| Pulley type              | A-2      |
| Bushing no.              | Е        |
| Min. bore (mm)           | 22.22    |
| Min. bore (in)           | 0.87     |
| Max. bore (mm)           | 88.9     |
| Max. bore (in)           | 3.5      |
| F (in)                   | 4 (7/16) |
| E (in)                   | (27/32)  |
| L (in)                   | 2 (3/4)  |
| M (in)                   | (27/32)  |
| Weight (lbs)             | 90.8     |