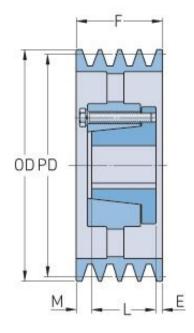

## PHP 6-5V1130-E

| Pitch diameter<br>(mm)   | 284.48   |
|--------------------------|----------|
| Pitch diameter (in)      | 11.2     |
| Outside diameter<br>(mm) | 287.02   |
| Outside diameter (in)    | 11.3     |
| Pulley type              | A-3      |
| Bushing no.              | Е        |
| Min. bore (mm)           | 22.22    |
| Min. bore (in)           | 0.87     |
| Max. bore (mm)           | 88.9     |
| Max. bore (in)           | 3.5      |
| F (in)                   | 4 (7/16) |
| E (in)                   | (27/32)  |
| L (in)                   | 2 (3/4)  |
| M (in)                   | (27/32)  |
| Weight (lbs)             | 87.7     |