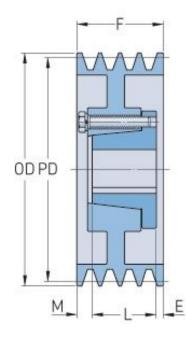

## РНР 6-5V1090-E

| Pitch diameter<br>(mm)   | 274.32   |
|--------------------------|----------|
| Pitch diameter (in)      | 10.8     |
| Outside diameter<br>(mm) | 276.86   |
| Outside diameter<br>(in) | 10.9     |
| Pulley type              | A-2      |
| Bushing no.              | Е        |
| Min. bore (mm)           | 22.22    |
| Min. bore (in)           | 0.87     |
| Max. bore (mm)           | 88.9     |
| Max. bore (in)           | 3.5      |
| F (in)                   | 4 (7/16) |
| E (in)                   | (27/32)  |
| L (in)                   | 2 (3/4)  |
| M (in)                   | (27/32)  |
| Weight (lbs)             | 84       |