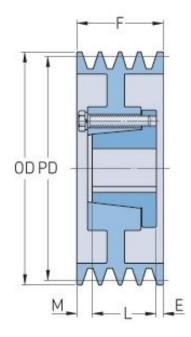

## PHP 6-5V1030-E

| Pitch diameter (mm)   | 259.08   |
|-----------------------|----------|
| Pitch diameter (in)   | 10.2     |
| Outside diameter (mm) | 261.62   |
| Outside diameter (in) | 10.3     |
| Pulley type           | A-2      |
| Bushing no.           | Е        |
| Min. bore (mm)        | 22.22    |
| Min. bore (in)        | 0.87     |
| Max. bore (mm)        | 88.9     |
| Max. bore (in)        | 3.5      |
| F (in)                | 4 (7/16) |
| E (in)                | (27/32)  |
| L (in)                | 2 (3/4)  |
| M (in)                | (27/32)  |
| Weight (lbs)          | 80.7     |