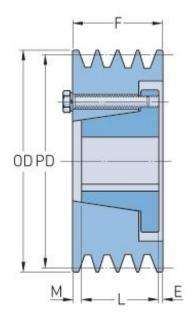

## PHP 6-5V975-E

| Pitch diameter<br>(mm)   | 245.11   |
|--------------------------|----------|
| Pitch diameter (in)      | 9.65     |
| Outside diameter<br>(mm) | 247.65   |
| Outside diameter<br>(in) | 9.75     |
| Pulley type              | A-1      |
| Bushing no.              | Е        |
| Min. bore (mm)           | 22.22    |
| Min. bore (in)           | 0.87     |
| Max. bore (mm)           | 88.9     |
| Max. bore (in)           | 3.5      |
| F (in)                   | 4 (7/16) |
| E (in)                   | (27/32)  |
| L (in)                   | 2 (3/4)  |
| M (in)                   | (27/32)  |
| Weight (lbs)             | 74.5     |