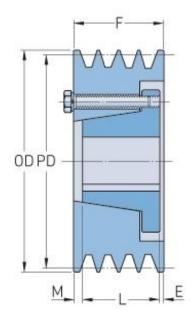

## PHP 6-5V925-E

| Pitch diameter<br>(mm)   | 232.41   |
|--------------------------|----------|
| Pitch diameter (in)      | 9.15     |
| Outside diameter (mm)    | 234.95   |
| Outside diameter<br>(in) | 9.25     |
| Pulley type              | A-1      |
| Bushing no.              | Е        |
| Min. bore (mm)           | 22.22    |
| Min. bore (in)           | 0.87     |
| Max. bore (mm)           | 88.9     |
| Max. bore (in)           | 3.5      |
| F (in)                   | 4 (7/16) |
| E (in)                   | (27/32)  |
| L (in)                   | 2 (3/4)  |
| M (in)                   | (27/32)  |
| Weight (lbs)             | 66.6     |