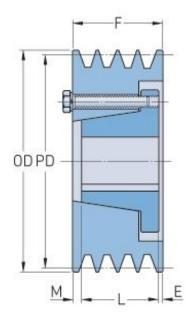

## PHP 6-5V900-E

| Pitch diameter<br>(mm)   | 226.06   |
|--------------------------|----------|
| Pitch diameter (in)      | 8.9      |
| Outside diameter (mm)    | 228.6    |
| Outside diameter<br>(in) | 9        |
| Pulley type              | A-1      |
| Bushing no.              | Е        |
| Min. bore (mm)           | 22.22    |
| Min. bore (in)           | 0.87     |
| Max. bore (mm)           | 88.9     |
| Max. bore (in)           | 3.5      |
| F (in)                   | 4 (7/16) |
| E (in)                   | (27/32)  |
| L (in)                   | 2 (3/4)  |
| M (in)                   | (27/32)  |
| Weight (lbs)             | 62.8     |