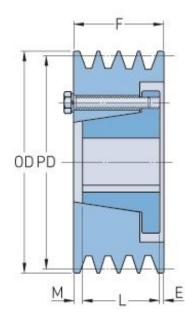

## РНР 6-5V850-E

| Pitch diameter<br>(mm)   | 213.36   |
|--------------------------|----------|
| Pitch diameter (in)      | 8.4      |
| Outside diameter<br>(mm) | 215.9    |
| Outside diameter<br>(in) | 8.5      |
| Pulley type              | A-1      |
| Bushing no.              | Е        |
| Min. bore (mm)           | 22.22    |
| Min. bore (in)           | 0.87     |
| Max. bore (mm)           | 88.9     |
| Max. bore (in)           | 3.5      |
| F (in)                   | 4 (7/16) |
| E (in)                   | (27/32)  |
| L (in)                   | 2 (3/4)  |
| M (in)                   | (27/32)  |
| Weight (lbs)             | 58.9     |