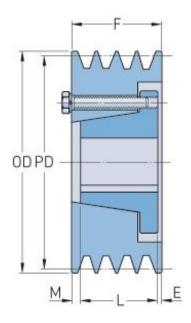

## PHP 6-5V800-E

| Pitch diameter<br>(mm)   | 200.66   |
|--------------------------|----------|
| Pitch diameter (in)      | 7.9      |
| Outside diameter<br>(mm) | 203.2    |
| Outside diameter<br>(in) | 8        |
| Pulley type              | A-1      |
| Bushing no.              | Е        |
| Min. bore (mm)           | 22.22    |
| Min. bore (in)           | 0.87     |
| Max. bore (mm)           | 88.9     |
| Max. bore (in)           | 3.5      |
| F (in)                   | 4 (7/16) |
| E (in)                   | (27/32)  |
| L (in)                   | 2 (3/4)  |
| M (in)                   | (27/32)  |
| Weight (lbs)             | 53.4     |