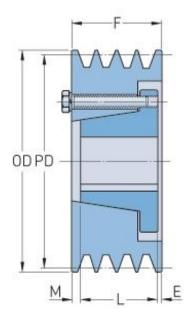

## PHP 6-5V750-SF

| Diâmetro primitivo<br>(mm) | 187.96    |
|----------------------------|-----------|
| Pitch diameter (in)        | 7.4       |
| Diâmetro externo<br>(mm)   | 190.5     |
| Outside diameter<br>(in)   | 7.5       |
| Tipo de polie              | A-1       |
| Número do<br>casquilho     | SF        |
| Furo mínimo (mm)           | 12.7      |
| Furo mínimo (in)           | 0.5       |
| Furo máximo (mm)           | 74.61     |
| Furo mínimo (in)           | 2.94      |
| F (in)                     | 4 (7/16)  |
| E (in)                     | (25/32)   |
| L (in)                     | 2 (1/16)  |
| M (in)                     | 1 (19/32) |
| Peso (lbs)                 | 51.6      |