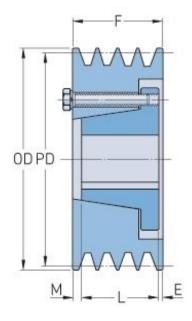

## PHP 6-5V670-SF

| Pitch diameter<br>(mm)   | 167.64    |
|--------------------------|-----------|
| Pitch diameter (in)      | 6.6       |
| Outside diameter<br>(mm) | 170.18    |
| Outside diameter<br>(in) | 6.7       |
| Pulley type              | A-1       |
| Bushing no.              | SF        |
| Min. bore (mm)           | 12.7      |
| Min. bore (in)           | 0.5       |
| Max. bore (mm)           | 74.61     |
| Max. bore (in)           | 2.94      |
| F (in)                   | 4 (7/16)  |
| E (in)                   | (25/32)   |
| L (in)                   | 2 (1/16)  |
| M (in)                   | 1 (19/32) |
| Weight (lbs)             | 44.1      |