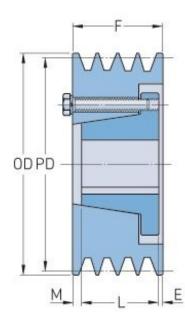

## PHP 6-5V630-SK

| Pitch diameter<br>(mm)   | 157.48    |
|--------------------------|-----------|
| Pitch diameter (in)      | 6.2       |
| Outside diameter<br>(mm) | 160.02    |
| Outside diameter<br>(in) | 6.3       |
| Pulley type              | A-1       |
| Bushing no.              | SK        |
| Min. bore (mm)           | 12.7      |
| Min. bore (in)           | 0.5       |
| Max. bore (mm)           | 66.68     |
| Max. bore (in)           | 2.63      |
| F (in)                   | 4 (7/16)  |
| E (in)                   | (17/32)   |
| L (in)                   | 1 (15/16) |
| M (in)                   | 1 (31/32) |
| Weight (lbs)             | 38.4      |
|                          |           |