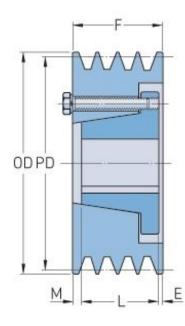

## PHP 6-5V590-SK

| Pitch diameter<br>(mm)   | 147.32    |
|--------------------------|-----------|
| Pitch diameter (in)      | 5.8       |
| Outside diameter<br>(mm) | 149.86    |
| Outside diameter<br>(in) | 5.9       |
| Pulley type              | A-1       |
| Bushing no.              | SK        |
| Min. bore (mm)           | 12.7      |
| Min. bore (in)           | 0.5       |
| Max. bore (mm)           | 66.68     |
| Max. bore (in)           | 2.63      |
| F (in)                   | 4 (7/16)  |
| E (in)                   | (17/32)   |
| L (in)                   | 1 (15/16) |
| M (in)                   | 1 (31/32) |
| Weight (lbs)             | 32.2      |