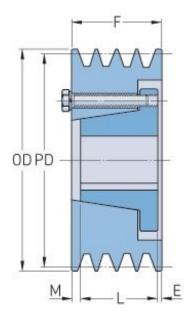

## PHP 6-5V520-SD

| Pitch diameter<br>(mm)   | 129.54    |
|--------------------------|-----------|
| Pitch diameter (in)      | 5.1       |
| Outside diameter<br>(mm) | 132.08    |
| Outside diameter<br>(in) | 5.2       |
| Pulley type              | A-1       |
| Bushing no.              | SD        |
| Min. bore (mm)           | 12.7      |
| Min. bore (in)           | 0.5       |
| Max. bore (mm)           | 50.8      |
| Max. bore (in)           | 2         |
| F (in)                   | 4 (7/16)  |
| E (in)                   | (21/32)   |
| L (in)                   | 1 (13/16) |
| M (in)                   | 1 (31/32) |
| Weight (lbs)             | 26.7      |