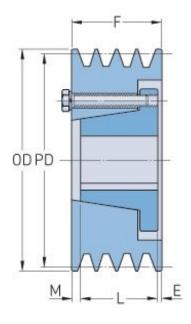

## PHP 6-5V490-SD

| Pitch diameter<br>(mm)   | 121.92    |
|--------------------------|-----------|
| Pitch diameter (in)      | 4.8       |
| Outside diameter (mm)    | 124.46    |
| Outside diameter<br>(in) | 4.9       |
| Pulley type              | A-1       |
| Bushing no.              | SD        |
| Min. bore (mm)           | 12.7      |
| Min. bore (in)           | 0.5       |
| Max. bore (mm)           | 50.8      |
| Max. bore (in)           | 2         |
| F (in)                   | 4 (7/16)  |
| E (in)                   | (21/32)   |
| L (in)                   | 1 (13/16) |
| M (in)                   | 1 (31/32) |
| Weight (lbs)             | 24.7      |