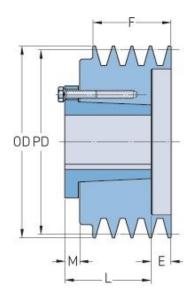

## PHP 6-5V465-SD

| Pitch diameter<br>(mm)   | 115.57    |
|--------------------------|-----------|
| Pitch diameter (in)      | 4.55      |
| Outside diameter (mm)    | 118.11    |
| Outside diameter<br>(in) | 4.65      |
| Pulley type              | E-1       |
| Bushing no.              | SD        |
| Min. bore (mm)           | 12.7      |
| Min. bore (in)           | 0.5       |
| Max. bore (mm)           | 50.8      |
| Max. bore (in)           | 2         |
| F (in)                   | 4 (7/16)  |
| E (in)                   | 3 (25/32) |
| L (in)                   | 1 (13/16) |
| M (in)                   | (21/32)   |
| Weight (lbs)             | 22.9      |