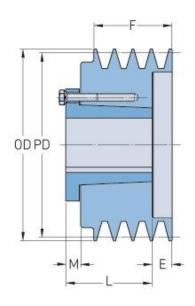

## PHP 6-5V440-SD

| Pitch diameter<br>(mm)   | 109.22    |
|--------------------------|-----------|
| Pitch diameter (in)      | 4.3       |
| Outside diameter<br>(mm) | 111.76    |
| Outside diameter<br>(in) | 4.4       |
| Pulley type              | E-1       |
| Bushing no.              | SD        |
| Min. bore (mm)           | 12.7      |
| Min. bore (in)           | 0.5       |
| Max. bore (mm)           | 50.8      |
| Max. bore (in)           | 2         |
| F (in)                   | 4 (7/16)  |
| E (in)                   | 3 (25/32) |
| L (in)                   | 1 (13/16) |
| M (in)                   | (21/32)   |
| Weight (lbs)             | 22.3      |
|                          |           |