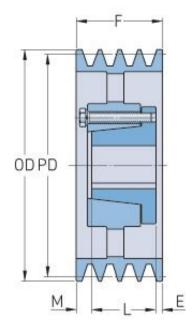

## PHP 5-5V1600-E

| Pitch diameter<br>(mm)   | 403.86  |
|--------------------------|---------|
| Pitch diameter (in)      | 15.9    |
| Outside diameter (mm)    | 406.4   |
| Outside diameter<br>(in) | 16      |
| Pulley type              | A-3     |
| Bushing no.              | Е       |
| Min. bore (mm)           | 22.22   |
| Min. bore (in)           | 0.87    |
| Max. bore (mm)           | 88.9    |
| Max. bore (in)           | 3.5     |
| F (in)                   | 3 (3/4) |
| E (in)                   | (19/32) |
| L (in)                   | 2 (3/4) |
| M (in)                   | (13/32) |
| Weight (lbs)             | 112.9   |
|                          |         |