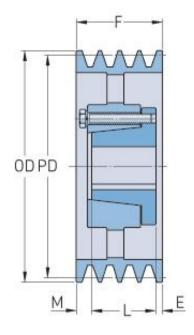

## PHP 5-5V1500-E

| Pitch diameter<br>(mm)   | 378.46  |
|--------------------------|---------|
| Pitch diameter (in)      | 14.9    |
| Outside diameter<br>(mm) | 381     |
| Outside diameter<br>(in) | 15      |
| Pulley type              | A-3     |
| Bushing no.              | Е       |
| Min. bore (mm)           | 22.22   |
| Min. bore (in)           | 0.87    |
| Max. bore (mm)           | 88.9    |
| Max. bore (in)           | 3.5     |
| F (in)                   | 3 (3/4) |
| E (in)                   | (19/32) |
| L (in)                   | 2 (3/4) |
| M (in)                   | (13/32) |
| Weight (lbs)             | 106.3   |