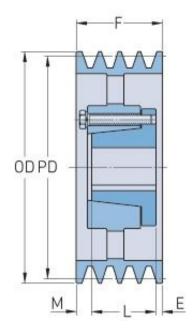

## PHP 5-5V1320-E

| Pitch diameter<br>(mm)   | 332.74  |
|--------------------------|---------|
| Pitch diameter (in)      | 13.1    |
| Outside diameter (mm)    | 335.28  |
| Outside diameter<br>(in) | 13.2    |
| Pulley type              | A-3     |
| Bushing no.              | Е       |
| Min. bore (mm)           | 22.22   |
| Min. bore (in)           | 0.87    |
| Max. bore (mm)           | 88.9    |
| Max. bore (in)           | 3.5     |
| F (in)                   | 3 (3/4) |
| E (in)                   | (19/32) |
| L (in)                   | 2 (3/4) |
| M (in)                   | (13/32) |
| Weight (lbs)             | 93.3    |
|                          |         |