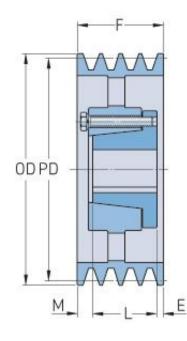

## РНР 5-5V1250-E

| Pitch diameter<br>(mm)   | 314.96  |
|--------------------------|---------|
| Pitch diameter (in)      | 12.4    |
| Outside diameter<br>(mm) | 317.5   |
| Outside diameter<br>(in) | 12.5    |
| Pulley type              | A-3     |
| Bushing no.              | Е       |
| Min. bore (mm)           | 22.22   |
| Min. bore (in)           | 0.87    |
| Max. bore (mm)           | 88.9    |
| Max. bore (in)           | 3.5     |
| F (in)                   | 3 (3/4) |
| E (in)                   | (19/32) |
| L (in)                   | 2 (3/4) |
| M (in)                   | (13/32) |
| Weight (lbs)             | 89.9    |