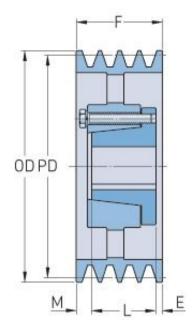

## PHP 5-5V1180-E

| Pitch diameter<br>(mm)   | 297.18  |
|--------------------------|---------|
| Pitch diameter (in)      | 11.7    |
| Outside diameter<br>(mm) | 299.72  |
| Outside diameter<br>(in) | 11.8    |
| Pulley type              | A-3     |
| Bushing no.              | Е       |
| Min. bore (mm)           | 22.22   |
| Min. bore (in)           | 0.87    |
| Max. bore (mm)           | 88.9    |
| Max. bore (in)           | 3.5     |
| F (in)                   | 3 (3/4) |
| E (in)                   | (19/32) |
| L (in)                   | 2 (3/4) |
| M (in)                   | (13/32) |
| Weight (lbs)             | 83.8    |