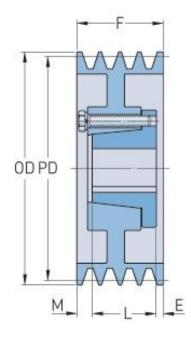

## PHP 5-5V1030-E

| Pitch diameter<br>(mm)   | 259.08  |
|--------------------------|---------|
| Pitch diameter (in)      | 10.2    |
| Outside diameter (mm)    | 261.62  |
| Outside diameter<br>(in) | 10.3    |
| Pulley type              | A-2     |
| Bushing no.              | Е       |
| Min. bore (mm)           | 22.22   |
| Min. bore (in)           | 0.87    |
| Max. bore (mm)           | 88.9    |
| Max. bore (in)           | 3.5     |
| F (in)                   | 3 (3/4) |
| E (in)                   | (19/32) |
| L (in)                   | 2 (3/4) |
| M (in)                   | (13/32) |
| Weight (lbs)             | 72.8    |
|                          |         |