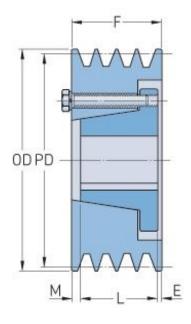

## PHP 5-5V975-E

| Pitch diameter<br>(mm)   | 245.11  |
|--------------------------|---------|
| Pitch diameter (in)      | 9.65    |
| Outside diameter<br>(mm) | 247.65  |
| Outside diameter<br>(in) | 9.75    |
| Pulley type              | A-1     |
| Bushing no.              | Е       |
| Min. bore (mm)           | 22.22   |
| Min. bore (in)           | 0.87    |
| Max. bore (mm)           | 88.9    |
| Max. bore (in)           | 3.5     |
| F (in)                   | 3 (3/4) |
| E (in)                   | (19/32) |
| L (in)                   | 2 (3/4) |
| M (in)                   | (13/32) |
| Weight (lbs)             | 70.5    |