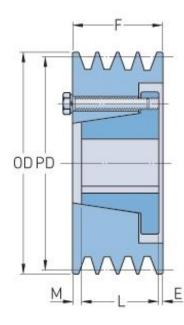

## РНР 5-5V925-E

| Pitch diameter<br>(mm)   | 232.41  |
|--------------------------|---------|
| Pitch diameter (in)      | 9.15    |
| Outside diameter<br>(mm) | 234.95  |
| Outside diameter<br>(in) | 9.25    |
| Pulley type              | A-1     |
| Bushing no.              | Е       |
| Min. bore (mm)           | 22.22   |
| Min. bore (in)           | 0.87    |
| Max. bore (mm)           | 88.9    |
| Max. bore (in)           | 3.5     |
| F (in)                   | 3 (3/4) |
| E (in)                   | (19/32) |
| L (in)                   | 2 (3/4) |
| M (in)                   | (13/32) |
| Weight (lbs)             | 62.2    |
| M (in)                   | (13/32) |