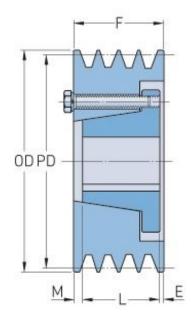

## PHP 5-5V800-E

| Pitch diameter<br>(mm) | 200.66  |
|------------------------|---------|
| Pitch diameter (in)    | 7.9     |
| Outside diameter (mm)  | 203.2   |
| Outside diameter (in)  | 8       |
| Pulley type            | A-1     |
| Bushing no.            | Е       |
| Min. bore (mm)         | 22.22   |
| Min. bore (in)         | 0.87    |
| Max. bore (mm)         | 88.9    |
| Max. bore (in)         | 3.5     |
| F (in)                 | 3 (3/4) |
| E (in)                 | (19/32) |
| L (in)                 | 2 (3/4) |
| M (in)                 | (13/32) |
| Weight (lbs)           | 52.2    |