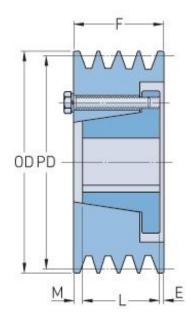

## PHP 5-5V750-SF

| Pitch diameter<br>(mm) | 187.96   |
|------------------------|----------|
| Pitch diameter (in)    | 7.4      |
| Outside diameter (mm)  | 190.5    |
| Outside diameter (in)  | 7.5      |
| Pulley type            | A-1      |
| Bushing no.            | SF       |
| Min. bore (mm)         | 12.7     |
| Min. bore (in)         | 0.5      |
| Max. bore (mm)         | 74.61    |
| Max. bore (in)         | 2.94     |
| F (in)                 | 3 (3/4)  |
| E (in)                 | (17/32)  |
| L (in)                 | 2 (1/16) |
| M (in)                 | (13/32)  |
| Weight (lbs)           | 50.3     |