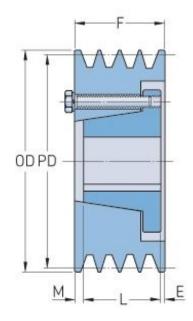

## PHP 5-5V710-SF

| Pitch diameter<br>(mm)   | 177.8    |
|--------------------------|----------|
| Pitch diameter (in)      | 7        |
| Outside diameter<br>(mm) | 180.34   |
| Outside diameter<br>(in) | 7.1      |
| Pulley type              | A-1      |
| Bushing no.              | SF       |
| Min. bore (mm)           | 12.7     |
| Min. bore (in)           | 0.5      |
| Max. bore (mm)           | 74.61    |
| Max. bore (in)           | 2.94     |
| F (in)                   | 3 (3/4)  |
| E (in)                   | (17/32)  |
| L (in)                   | 2 (1/16) |
| M (in)                   | (13/32)  |
| Weight (lbs)             | 47.8     |