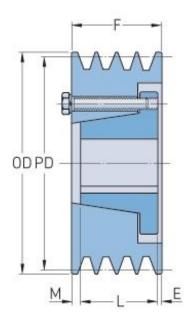

## PHP 5-5V630-SK

| Pitch diameter<br>(mm)   | 157.48    |
|--------------------------|-----------|
| Pitch diameter (in)      | 6.2       |
| Outside diameter<br>(mm) | 160.02    |
| Outside diameter<br>(in) | 6.3       |
| Pulley type              | A-1       |
| Bushing no.              | SK        |
| Min. bore (mm)           | 12.7      |
| Min. bore (in)           | 0.5       |
| Max. bore (mm)           | 66.68     |
| Max. bore (in)           | 2.63      |
| F (in)                   | 3 (3/4)   |
| E (in)                   | (17/32)   |
| L (in)                   | 1 (15/16) |
| M (in)                   | (15/32)   |
| Weight (lbs)             | 35.1      |