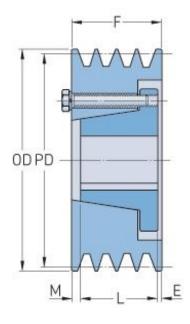

## PHP 5-5V550-SD

| Pitch diameter<br>(mm)   | 137.16    |
|--------------------------|-----------|
| Pitch diameter (in)      | 5.4       |
| Outside diameter<br>(mm) | 139.7     |
| Outside diameter<br>(in) | 5.5       |
| Pulley type              | A-1       |
| Bushing no.              | SD        |
| Min. bore (mm)           | 12.7      |
| Min. bore (in)           | 0.5       |
| Max. bore (mm)           | 50.8      |
| Max. bore (in)           | 2         |
| F (in)                   | 3 (3/4)   |
| E (in)                   | (21/32)   |
| L (in)                   | 1 (13/16) |
| M (in)                   | (19/32)   |
| Weight (lbs)             | 26.5      |