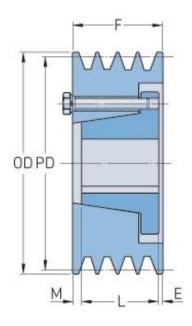

## PHP 5-5V490-SD

| Pitch diameter<br>(mm)   | 121.92    |
|--------------------------|-----------|
| Pitch diameter (in)      | 4.8       |
| Outside diameter<br>(mm) | 124.46    |
| Outside diameter<br>(in) | 4.9       |
| Pulley type              | A-1       |
| Bushing no.              | SD        |
| Min. bore (mm)           | 12.7      |
| Min. bore (in)           | 0.5       |
| Max. bore (mm)           | 50.8      |
| Max. bore (in)           | 2         |
| F (in)                   | 3 (3/4)   |
| E (in)                   | (21/32)   |
| L (in)                   | 1 (13/16) |
| M (in)                   | (19/32)   |
| Weight (lbs)             | 22.3      |