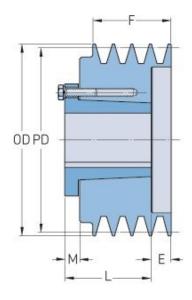

## PHP 5-5V465-SD

| Pitch diameter<br>(mm) | 115.57    |
|------------------------|-----------|
| Pitch diameter (in)    | 4.55      |
| Outside diameter (mm)  | 118.11    |
| Outside diameter (in)  | 4.65      |
| Pulley type            | E-1       |
| Bushing no.            | SD        |
| Min. bore (mm)         | 12.7      |
| Min. bore (in)         | 0.5       |
| Max. bore (mm)         | 50.8      |
| Max. bore (in)         | 2         |
| F (in)                 | 3 (3/4)   |
| E (in)                 | 2 (19/32) |
| L (in)                 | 1 (13/16) |
| M (in)                 | (21/32)   |
| Weight (lbs)           | 20.3      |