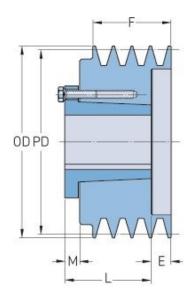

## PHP 5-5V440-SD

| Pitch diameter<br>(mm) | 109.22    |
|------------------------|-----------|
| Pitch diameter (in)    | 4.3       |
| Outside diameter (mm)  | 111.76    |
| Outside diameter (in)  | 4.4       |
| Pulley type            | E-1       |
| Bushing no.            | SD        |
| Min. bore (mm)         | 12.7      |
| Min. bore (in)         | 0.5       |
| Max. bore (mm)         | 50.8      |
| Max. bore (in)         | 2         |
| F (in)                 | 3 (3/4)   |
| E (in)                 | 2 (19/32) |
| L (in)                 | 1 (13/16) |
| M (in)                 | (21/32)   |
| Weight (lbs)           | 19.6      |