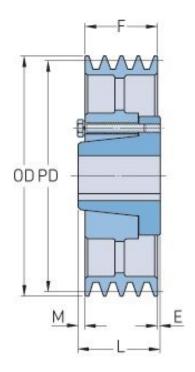

## PHP 4-5V3150-F

| Pitch diameter<br>(mm) | 797.56   |
|------------------------|----------|
| Pitch diameter (in)    | 31.4     |
| Outside diameter (mm)  | 800.1    |
| Outside diameter (in)  | 31.5     |
| Pulley type            | C-3      |
| Bushing no.            | F        |
| Min. bore (mm)         | 25.4     |
| Min. bore (in)         | 1        |
| Max. bore (mm)         | 101.6    |
| Max. bore (in)         | 4        |
| F (in)                 | 3 (1/16) |
| E (in)                 | (15/32)  |
| L (in)                 | 3 (3/4)  |
| M (in)                 | (7/32)   |
| Weight (lbs)           | 326.3    |