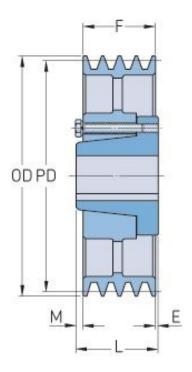

## PHP 4-5V2360-F

| Pitch diameter<br>(mm)   | 596.9    |
|--------------------------|----------|
| Pitch diameter (in)      | 23.5     |
| Outside diameter (mm)    | 599.44   |
| Outside diameter<br>(in) | 23.6     |
| Pulley type              | C-3      |
| Bushing no.              | F        |
| Min. bore (mm)           | 25.4     |
| Min. bore (in)           | 1        |
| Max. bore (mm)           | 101.6    |
| Max. bore (in)           | 4        |
| F (in)                   | 3 (1/16) |
| E (in)                   | (15/32)  |
| L (in)                   | 3 (3/4)  |
| M (in)                   | (7/32)   |
| Weight (lbs)             | 184.1    |