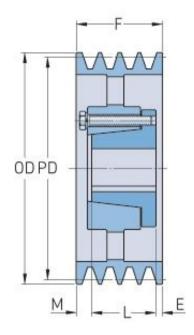

## PHP 4-5V2120-E

| Pitch diameter<br>(mm)   | 535.94   |
|--------------------------|----------|
| Pitch diameter (in)      | 21.1     |
| Outside diameter (mm)    | 538.48   |
| Outside diameter<br>(in) | 21.2     |
| Pulley type              | A-3      |
| Bushing no.              | Е        |
| Min. bore (mm)           | 22.22    |
| Min. bore (in)           | 0.87     |
| Max. bore (mm)           | 88.9     |
| Max. bore (in)           | 3.5      |
| F (in)                   | 3 (1/16) |
| E (in)                   | (3/32)   |
| L (in)                   | 2 (3/4)  |
| M (in)                   | (1/32)   |
| Weight (lbs)             | 137.8    |