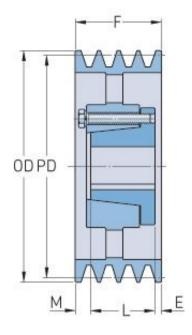

## PHP 4-5V1500-E

| Pitch diameter<br>(mm) | 378.46   |
|------------------------|----------|
| Pitch diameter (in)    | 14.9     |
| Outside diameter (mm)  | 381      |
| Outside diameter (in)  | 15       |
| Pulley type            | A-3      |
| Bushing no.            | Е        |
| Min. bore (mm)         | 22.22    |
| Min. bore (in)         | 0.87     |
| Max. bore (mm)         | 88.9     |
| Max. bore (in)         | 3.5      |
| F (in)                 | 3 (1/16) |
| E (in)                 | (9/32)   |
| L (in)                 | 2 (3/4)  |
| M (in)                 | (1/32)   |
| Weight (lbs)           | 95.9     |