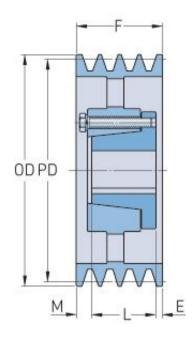

## PHP 4-5V1400-E

| Pitch diameter<br>(mm)   | 353.06   |
|--------------------------|----------|
| Pitch diameter (in)      | 13.9     |
| Outside diameter<br>(mm) | 355.6    |
| Outside diameter<br>(in) | 14       |
| Pulley type              | A-3      |
| Bushing no.              | Е        |
| Min. bore (mm)           | 22.22    |
| Min. bore (in)           | 0.87     |
| Max. bore (mm)           | 88.9     |
| Max. bore (in)           | 3.5      |
| F (in)                   | 3 (1/16) |
| E (in)                   | (9/32)   |
| L (in)                   | 2 (3/4)  |
| M (in)                   | (1/32)   |
| Weight (lbs)             | 88.6     |