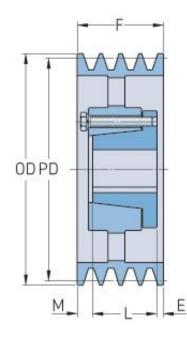

## РНР 4-5V1320-E

| Pitch diameter<br>(mm)   | 332.74   |
|--------------------------|----------|
| Pitch diameter (in)      | 13.1     |
| Outside diameter<br>(mm) | 335.28   |
| Outside diameter<br>(in) | 13.2     |
| Pulley type              | A-3      |
| Bushing no.              | Е        |
| Min. bore (mm)           | 22.22    |
| Min. bore (in)           | 0.87     |
| Max. bore (mm)           | 88.9     |
| Max. bore (in)           | 3.5      |
| F (in)                   | 3 (1/16) |
| E (in)                   | (9/32)   |
| L (in)                   | 2 (3/4)  |
| M (in)                   | (1/32)   |
| Weight (lbs)             | 84.2     |