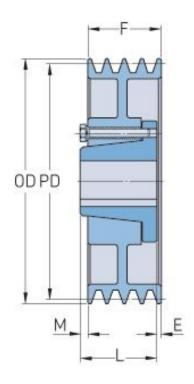

## PHP 4-5V1180-E

| Pitch diameter (mm)   | 297.18   |
|-----------------------|----------|
| Pitch diameter (in)   | 11.7     |
| Outside diameter (mm) | 299.72   |
| Outside diameter (in) | 11.8     |
| Pulley type           | B-2      |
| Bushing no.           | Е        |
| Min. bore (mm)        | 22.22    |
| Min. bore (in)        | 0.87     |
| Max. bore (mm)        | 88.9     |
| Max. bore (in)        | 3.5      |
| F (in)                | 3 (1/16) |
| E (in)                | (11/32)  |
| L (in)                | 2 (3/4)  |
| M (in)                | (1/32)   |
| Weight (lbs)          | 72.8     |