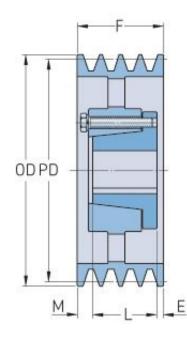

## РНР 4-5V1130-E

| Pitch diameter<br>(mm)   | 284.48   |
|--------------------------|----------|
| Pitch diameter (in)      | 11.2     |
| Outside diameter<br>(mm) | 287.02   |
| Outside diameter<br>(in) | 11.3     |
| Pulley type              | A-3      |
| Bushing no.              | Е        |
| Min. bore (mm)           | 22.22    |
| Min. bore (in)           | 0.87     |
| Max. bore (mm)           | 88.9     |
| Max. bore (in)           | 3.5      |
| F (in)                   | 3 (1/16) |
| E (in)                   | (9/32)   |
| L (in)                   | 2 (3/4)  |
| M (in)                   | (1/32)   |
| Weight (lbs)             | 70.3     |
|                          |          |