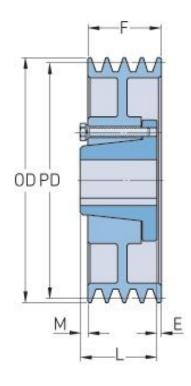

## PHP 4-5V1090-E

| Pitch diameter (mm)   | 274.32   |
|-----------------------|----------|
| Pitch diameter (in)   | 10.8     |
| Outside diameter (mm) | 276.86   |
| Outside diameter (in) | 10.9     |
| Pulley type           | B-2      |
| Bushing no.           | Е        |
| Min. bore (mm)        | 22.22    |
| Min. bore (in)        | 0.87     |
| Max. bore (mm)        | 88.9     |
| Max. bore (in)        | 3.5      |
| F (in)                | 3 (1/16) |
| E (in)                | (11/32)  |
| L (in)                | 2 (3/4)  |
| M (in)                | (1/32)   |
| Weight (lbs)          | 67.5     |