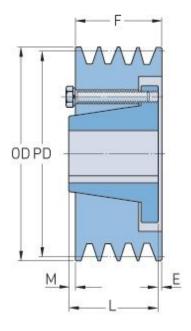

## PHP 4-5V1030-E

| Pitch diameter<br>(mm) | 259.08   |
|------------------------|----------|
| Pitch diameter (in)    | 10.2     |
| Outside diameter (mm)  | 261.62   |
| Outside diameter (in)  | 10.3     |
| Pulley type            | B-1      |
| Bushing no.            | Е        |
| Min. bore (mm)         | 22.22    |
| Min. bore (in)         | 0.87     |
| Max. bore (mm)         | 88.9     |
| Max. bore (in)         | 3.5      |
| F (in)                 | 3 (1/16) |
| E (in)                 | (11/32)  |
| L (in)                 | 2 (3/4)  |
| M (in)                 | (1/32)   |
| Weight (lbs)           | 65.7     |