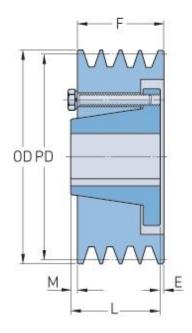

## PHP 4-5V975-E

| Pitch diameter<br>(mm)   | 245.11   |
|--------------------------|----------|
| Pitch diameter (in)      | 9.65     |
| Outside diameter<br>(mm) | 247.65   |
| Outside diameter (in)    | 9.75     |
| Pulley type              | B-1      |
| Bushing no.              | Е        |
| Min. bore (mm)           | 22.22    |
| Min. bore (in)           | 0.87     |
| Max. bore (mm)           | 88.9     |
| Max. bore (in)           | 3.5      |
| F (in)                   | 3 (1/16) |
| E (in)                   | (11/32)  |
| L (in)                   | 2 (3/4)  |
| M (in)                   | (1/32)   |
| Weight (lbs)             | 62.2     |