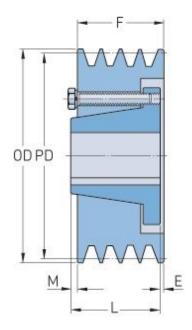

## PHP 4-5V925-E

| Pitch diameter<br>(mm)   | 232.41   |
|--------------------------|----------|
| Pitch diameter (in)      | 9.15     |
| Outside diameter (mm)    | 234.95   |
| Outside diameter<br>(in) | 9.25     |
| Pulley type              | B-1      |
| Bushing no.              | Е        |
| Min. bore (mm)           | 22.22    |
| Min. bore (in)           | 0.87     |
| Max. bore (mm)           | 88.9     |
| Max. bore (in)           | 3.5      |
| F (in)                   | 3 (1/16) |
| E (in)                   | (11/32)  |
| L (in)                   | 2 (3/4)  |
| M (in)                   | (1/32)   |
| Weight (lbs)             | 56.9     |