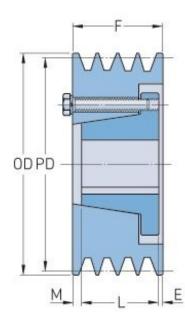

## PHP 4-5V750-SF

| Pitch diameter<br>(mm)   | 187.96   |
|--------------------------|----------|
| Pitch diameter (in)      | 7.4      |
| Outside diameter<br>(mm) | 190.5    |
| Outside diameter<br>(in) | 7.5      |
| Pulley type              | A-1      |
| Bushing no.              | SF       |
| Min. bore (mm)           | 12.7     |
| Min. bore (in)           | 0.5      |
| Max. bore (mm)           | 74.61    |
| Max. bore (in)           | 2.94     |
| F (in)                   | 3 (1/16) |
| E (in)                   | (7/32)   |
| L (in)                   | 2 (1/16) |
| M (in)                   | (25/32)  |
| Weight (lbs)             | 37.5     |
|                          |          |