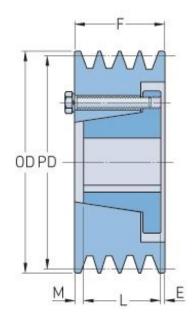

## PHP 4-5V710-SF

| Pitch diameter<br>(mm)   | 177.8    |
|--------------------------|----------|
| Pitch diameter (in)      | 7        |
| Outside diameter (mm)    | 180.34   |
| Outside diameter<br>(in) | 7.1      |
| Pulley type              | A-1      |
| Bushing no.              | SF       |
| Min. bore (mm)           | 12.7     |
| Min. bore (in)           | 0.5      |
| Max. bore (mm)           | 74.61    |
| Max. bore (in)           | 2.94     |
| F (in)                   | 3 (1/16) |
| E (in)                   | (7/32)   |
| L (in)                   | 2 (1/16) |
| M (in)                   | (25/32)  |
| Weight (lbs)             | 32.8     |