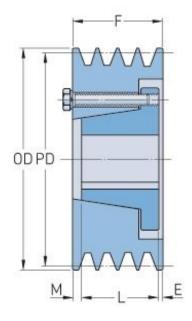

## PHP 4-5V630-SK

| Pitch diameter<br>(mm) | 157.48    |
|------------------------|-----------|
| Pitch diameter (in)    | 6.2       |
| Outside diameter (mm)  | 160.02    |
| Outside diameter (in)  | 6.3       |
| Pulley type            | A-1       |
| Bushing no.            | SK        |
| Min. bore (mm)         | 12.7      |
| Min. bore (in)         | 0.5       |
| Max. bore (mm)         | 66.68     |
| Max. bore (in)         | 2.63      |
| F (in)                 | 3 (1/16)  |
| E (in)                 | (17/32)   |
| L (in)                 | 1 (15/16) |
| M (in)                 | (19/32)   |
| Weight (lbs)           | 26        |