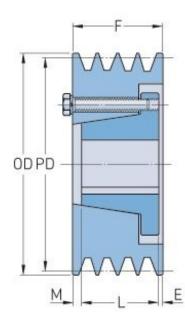

## PHP 4-5V590-SD

| Pitch diameter<br>(mm)   | 147.32    |
|--------------------------|-----------|
| Pitch diameter (in)      | 5.8       |
| Outside diameter<br>(mm) | 149.86    |
| Outside diameter<br>(in) | 5.9       |
| Pulley type              | A-1       |
| Bushing no.              | SD        |
| Min. bore (mm)           | 12.7      |
| Min. bore (in)           | 0.5       |
| Max. bore (mm)           | 50.8      |
| Max. bore (in)           | 2         |
| F (in)                   | 3 (1/16)  |
| E (in)                   | (21/32)   |
| L (in)                   | 1 (13/16) |
| M (in)                   | (19/32)   |
| Weight (lbs)             | 22.3      |