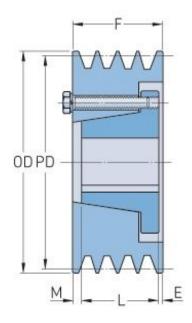

## PHP 4-5V550-SD

| Pitch diameter<br>(mm)   | 137.16    |
|--------------------------|-----------|
| Pitch diameter (in)      | 5.4       |
| Outside diameter (mm)    | 139.7     |
| Outside diameter<br>(in) | 5.5       |
| Pulley type              | A-1       |
| Bushing no.              | SD        |
| Min. bore (mm)           | 12.7      |
| Min. bore (in)           | 0.5       |
| Max. bore (mm)           | 50.8      |
| Max. bore (in)           | 2         |
| F (in)                   | 3 (1/16)  |
| E (in)                   | (21/32)   |
| L (in)                   | 1 (13/16) |
| M (in)                   | (19/32)   |
| Weight (lbs)             | 20.5      |